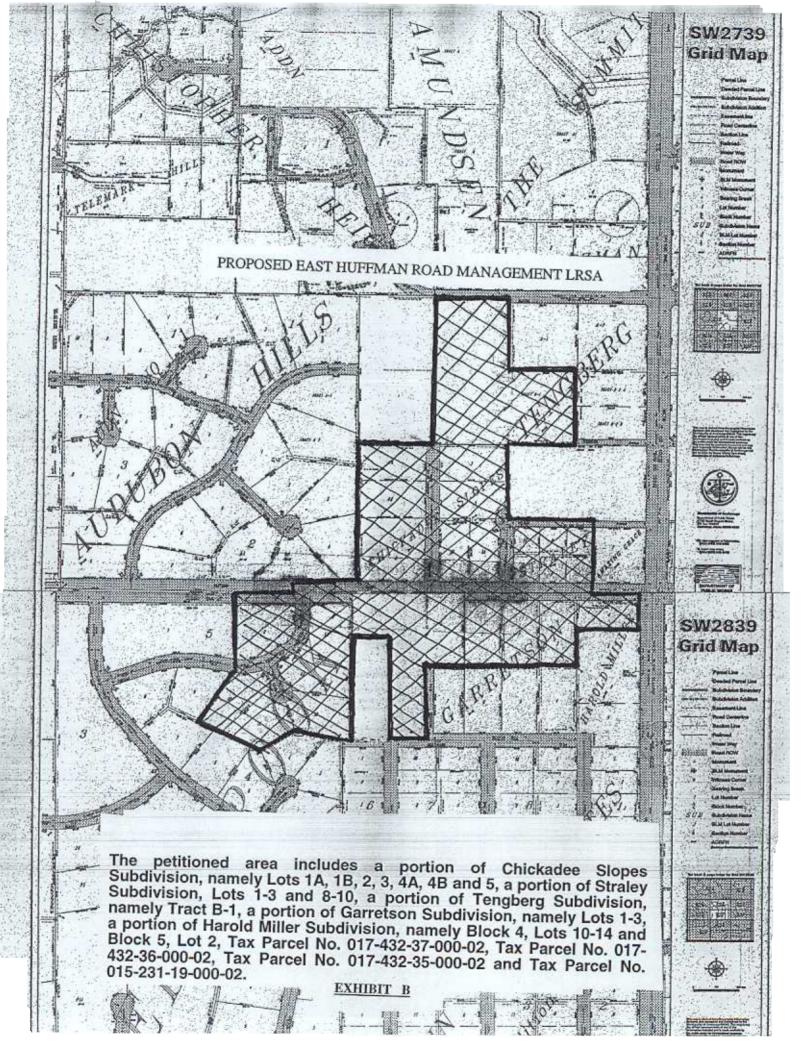

23 WHEREAS, a petition has been received and certified by the Municipal Clerk to provide limited road maintenance by creation of the East Huffman Road Management LRSA that 24 includes a portion of Chickadee Slopes Subdivision, namely Lots 1A, 1B, 2, 3, 4A, 4B and 5, a 25 portion of Straley Subdivision, namely Lots 1-3 and 8-10, a portion of Tengberg Subdivision, 26 namely Tract B-1, a portion of Garretson Subdivision, namely Lots 1-3, a portion of Harold Miller 27 28 Subdivision, namely Block 4, Lots 10-14 and Block 5, Lot 2, Tax Parcel No. 017-432-37-000-02, 29 Tax Parcel No. 017-432-36-000-02, Tax Parcel No. 017-432-35-000-02 and Tax Parcel No. 015-231-19-000-02; and 30

Municipal Manager

Respectfully submitted

> George P. Wuerch Mayor

Attachments:

- Exhibit "A" - Petition- Create East Huffman Road Management Limited Road Service Area
- Exhibit "B" Proposed Creation Area Map